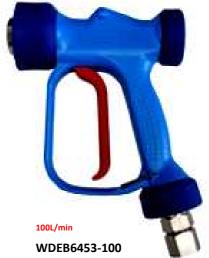

## **FEATURES:**

- **♦ High Flow**
- **♦ Chromed Brass Body**
- ♦1/2" BSPF inlet & outlet
- ♦ Flow 100L/min @ 18 bar
- ♦ Max. pressure 24 bar
- ◆ Rubber Grip(s)
- **♦ Easy Lever Trigger**
- ♦ Water Shut Off
- ♦ Spares Ava
- ◆ Lance (SS) available in three lengths 400, 800, 1250mm