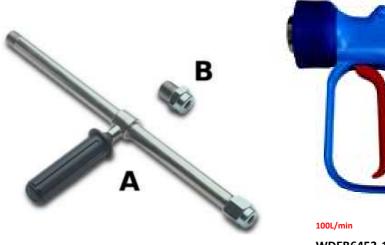

## **FEATURES:**

- **♦ High Flow**
- **♦ Chromed Brass Body**
- ♦1/2" BSPF inlet & outlet
- ♦ Flow 100L/min @ 18 bar
- ♦ Max. pressure 24 bar
- ◆ Rubber Grip(s)
- **♦ Easy Lever Trigger**
- ♦ Water Shut Off
- ♦ Spares Ava
- ◆ Lance (SS) available in three lengths 400, 800, 1250mm